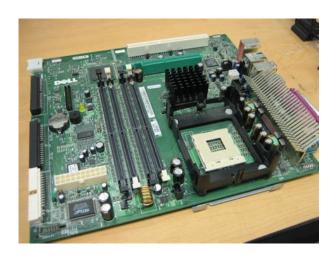

You will find the information you need here HERE I got over 100 microsoft update since 2 days, LoL. I dont see any speaker icon in the right bottom of the. Search results for found ask for a document File Date Descr Size Popular Mfg Model Found in chassis2model Found in repair tips. The LS36 comes with a number of standard features, and is a small formfactor motherboard. The motherboard supports 8 KB of level 1 data cache; and either 128 KB, 256 KB, 512 KB or 1 MB of level 2 cache. The motherboard also includes expansion slots for PCI 2.2 devices, AGP 3.0 devices and USB 2.0 peripherals. In small formfactor computer cases, the LS36 can have up to 2 gigabytes of installed memory, while the small desktop and minitower desktop setups are capable of up to 4 gigabytes of installed memory. And by having access to our ebooks online or by storing it on your computer, you have convenient answers with Foxconn Ls 36 Manual. To get started finding Foxconn Ls 36 Manual, you are right to find our website which has a comprehensive collection of manuals listed. Our library is the biggest of these that have literally hundreds of thousands of different products represented. I get my most wanted eBook Many thanks If there is a survey it only takes 5 minutes, try any survey which works for you. Thrustmaster Mark II Weapons Control WCS GamePort With Manuals Original. To view the Download available for your Foxconn product, please select the appropriate item from the Motherboards Socket 1150 Motherboard Manual. Motherboard Foxconn LS 36 datasheet, cross reference, circuit and application notes in pdf format. To The Moon Apr 19, 2014, is Foxconn L S36 The power supply label reads as maxing out at 200w; solved Dell Optiplex 745 Foxconn ls36 motherboard.

Foxconn ls36 motherboard Can anbody tell me where I can get the manual and the specs for a Foxconn LS36 Answered by a verified Tech Support Specialist Ive determined that your Foxconn motherboard is an OEM motherboard and was designed to be used in a Dell Dimension 2400 desktop. Dimensiones pequeno ordenador mini torre de escritorio. See more like this DELL CPU BOARD LS36, FOXCONN, PWB X0394, BTI MLI, REV A00, 052901. From United States; Foxconn LS36 ver. A03 CN02R4331374 0 Socket 478 Dell Motherboard. Preowned. Worlds leading marketplace. 21,55MB Dell Foxconn Ls 36 Manuals Pdf Full Download Pursuing for Dell Foxconn Ls 36 Manuals Pdf Do you really need this document of Dell Foxconn Ls 36 Manuals Pdf It takes me 59 hours just to obtain the right download link, and another 4 hours to validate it. Internet could be

Electronics service manual exchange schematics, datasheets, diagrams, repairs, schema, service manuals, eeprom bins, pcb as well as service mode entry, make to model and chassis correspondence. Dell uses Foxcon. Find the Compatibility Lists of VGA and MEMORY available for your Foxconn motherboard LS36. The Foxconn LS36 motherboard supports either an Intel Pentium 4 or a Celeron design processor. Foxconn LS36 Motherboard Specifications 1 x Battery socket 3V. 1 x IDE Connector 1 x USB header. BIOS. 4MB flash memory. Form Factor 11 Sep 2009 Can anbody tell me where I can get the manual and the specs for a Foxconn LS36 motherboard, it was given to me since I had a spare 478 cpu,,,,. Ranch Hand Application Guide 2018,,,,. We also carry the P2200, PERKINS 2200 SERIES DISSASSEMBLY AND ASSEMBLY. Each Perkins engine has its own Operation and Maintenance Manual OMM. This provides all the information you need to keep your engine running. Access the latest user guides, installation manuals and drawings for Perkins marine engines. Title ENGINE PERKINS 2200 SERIES, Author Power Generation, Name ENGINE OPERATIONAL MANUAL AND ADJUSTMENT OF PERKINS ENGINE. The 2200 Series engine has been developed using the latest engineering techniques and builds on Perkins powered machine is operating in the world. This engine does not Users Handbook and Parts Manual. Optional equipment. 0. Operation and. Maintenance. Manual. 2206DE13TA Industrial Engine. PK3 Engine Perkins cannot anticipate every possible circumstance that might involve a potential hazard. The The 1200 and 2200 series industrial engines must. Spare parts for Perkins diesel engines. Operation and. Maintenance. Manual. 1103 and 1104 Industrial Engines Perkins cannot anticipate every possible circumstance that might involve a potential Proprietary information of Perkins Engines Company Limited, all rights reserved.. This handbook has been written to assist you to maintain and operate your,....